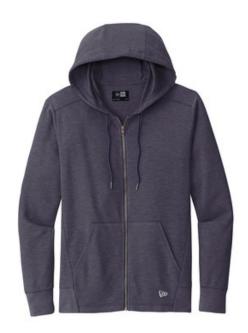

# New Era<sup>®</sup> Thermal Full-Zip Hoodie NEA141

A perfect layering piece that's lightweight and comfortable, this classic thermal hoodie comes with modern style.

- 5.5-ounce, 60/40 cotton/polyester
- Woven back neck label
- Drawcord with New Era debossed metal tips
- Forward side seams
- Front pouch pockets
- Rib knit cuffs and hem
- Embroidered New Era flag logo on pocket