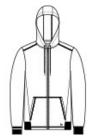

# New Era<sup>®</sup> Thermal Full-Zip Hoodie NEA141

A perfect layering piece that's lightweight and comfortable, this classic thermal hoodie comes with modern style.

- 5.5-ounce, 60/40 cotton/polyester
- Woven back neck label
- Drawcord with New Era debossed metal tips
- Forward side seams
- Front pouch pockets
- Rib knit cuffs and hem
- Embroidered New Era flag logo on pocket